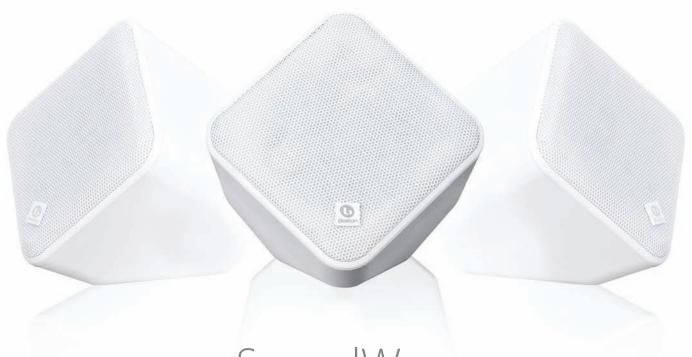

# SoundWare

#### High Performance Indoor / Outdoor Speaker For great sound anywhere

SoundWare is compact, high performance audio that redefines the word versatile. With a unique polyhedron shape they didn't teach you in geometry class, and highly-articulated mounting brackets, SoundWare is designed to fit anywhere music needs to be.

### Sits or mounts at any angle

Simply rest them on any convenient horizontal surface, or use the articulating mounting brackets and aim them toward the center of your room, the edge of your pool, or wherever your ears are likely to find themselves.